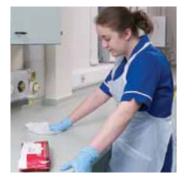

# How to clean effectively

Medipal Alcohol Wipes are ideal for disinfecting hard surfaces and non invasive medical devices.

There have never been examples of damage to equipment through use of these products but we do recommend that you refer to the manufacturers' specific instructions before use.

Carry out your normal risk assessment, refer to manufacturers' cleaning instructions for the piece of equipment and put on any necessary personal protective equipment.

Select which wipe format you want to use and remove the Medipal Alcohol Wipe.

Clean your item
by going back and
forth, downwards in
an S shape, being
careful not to go over
the same area twice.
Move from clean
to dirty.

Change to a new wipe if your wipe becomes soiled or dry.

Discard used wipes in the appropriate waste bin.