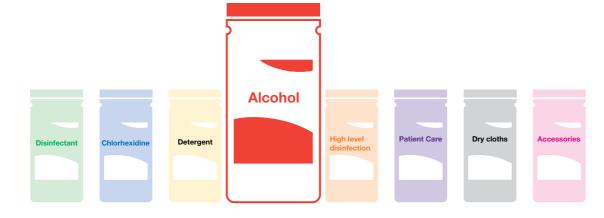

#### Wall mounted brackets

Code

X49110 Small X69110 For refills

The Medipal Alcohol Wipes form part of a complete system of healthcare cleaning and disinfection products which are designed to complement each other, optimising healthcare cleaning when used together. The following product ranges are available through your usual Medipal distribution partners.

| Medipal product         | Patient care | Cleaning | Disinfection | High level disinfection |
|-------------------------|--------------|----------|--------------|-------------------------|
| Alcohol                 | <b>√</b>     | <b>√</b> | <b>✓</b>     |                         |
| Chlorhexidine           | <b>√</b>     | <b>√</b> | <b>✓</b>     | <b>✓</b>                |
| Detergent               |              | <b>√</b> |              |                         |
| Disinfection            |              | <b>√</b> | <b>✓</b>     |                         |
| Dry cloths              |              | <b>/</b> |              |                         |
| High level disinfection |              | <b>√</b> | <b>✓</b>     | <b>✓</b>                |
| Patient Care            | <b>√</b>     |          |              |                         |
| Accessories             | <b>✓</b>     | <b>✓</b> | <b>✓</b>     | <b>✓</b>                |