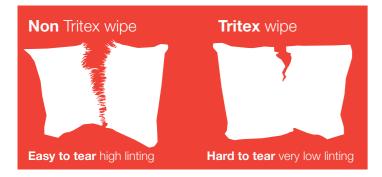

### Just the facts

The most rigorously tested, effective and proven efficacious alcohol wipe product on the market.

Tritex technology
– strong and low
linting which means
they're tougher
and don't produce
fibres, reducing
infection risk.

Tritex is an innovative non woven technology which provides superior performance over other healthcare wipes on the market.

Tritex is a three hydrophilic layer structure with the ability to hold in excess of five times its weight of solution. The layers are bonded together in such a way giving it the following characteristics:

- Lowest linting.
- Incredibly strong.
- Highly absorbent.