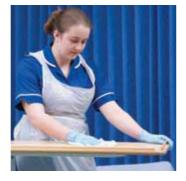

# How to clean effectively

Medipal Alcohol Wipes are ideal for disinfecting hard surfaces and non invasive medical devices.

There have never been examples of damage to equipment through use of these products but we do recommend that you refer to the manufacturers' specific instructions before use.

Carry out your normal risk assessment, refer to manufacturers' cleaning instructions for the piece of equipment and put on any necessary personal protective equipment.

Select which wipe format you want to use and remove the Medipal Alcohol Wipe.

Clean your item
by going back and
forth, downwards in
an S shape, being
careful not to go over
the same area twice.
Move from clean
to dirty.

Change to a new wipe if your wipe becomes soiled or dry.

Discard used wipes in the appropriate waste bin.