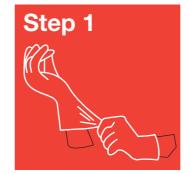

Carry out your normal risk assessment, refer to manufacturers' cleaning instructions for the piece of equipment and put on any necessary personal protective equipment.

Select which wipe format you want to use and remove the Medipal Alcohol Wipe.

Clean your item
by going back and
forth, downwards in
an S shape, being
careful not to go over
the same area twice.
Move from clean
to dirty.

Change to a new wipe if your wipe becomes soiled or dry.

Discard used wipes in the appropriate waste bin.