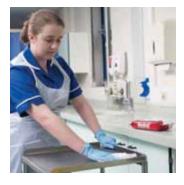

# Non invasive medical devices.<sup>2</sup>

countertops, desks door handles, ledges, table tops, trolleys, cabinets, drugs trolleys, nurses' station and wheelchairs.<sup>2</sup>

Cleans up small blood spills.<sup>2</sup>

# **Equipment e.g.** commodes, keyboards and accessories

and accessories, telephones, walking frames, bed frames and chairs.