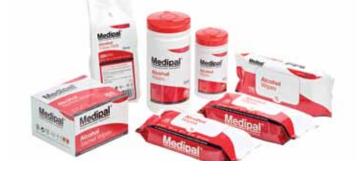

## Medipal Alcohol Wipes Product Range

#### Alcohol Wipes canister with Tritex

 Code
 No
 Size (mm)

 W60510MP
 150
 130 x 180

 W600110MP
 225
 195 x 210

#### Alcohol Wipes flow wrap

 Code
 No
 Size (mm)

 \$605110MP
 25
 200 x 200

 \$610110MP
 50
 200 x 200

 \$600110MP
 100
 200 x 200

#### Alcohol Wipes canister refill with Tritex

 Code
 No
 Size (mm)

 Q600110MP
 225
 195 x 210

#### Alcohol Wipes sachets

 Code
 No
 Size (mm)

 SSD600110MP
 200
 190 x 125