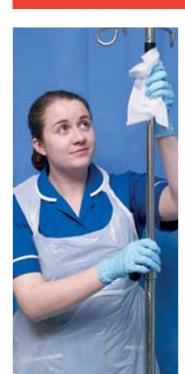

# Non invasive medical devices.<sup>2</sup>

countertops, desks door handles, ledges, table tops, trolleys, cabinets, drugs trolleys, nurses' station and wheelchairs.<sup>2</sup>

Cleans up small blood spills.<sup>2</sup>

# **Equipment e.g.** commodes, keyboards and accessories

and accessories, telephones, walking frames, bed frames and chairs.